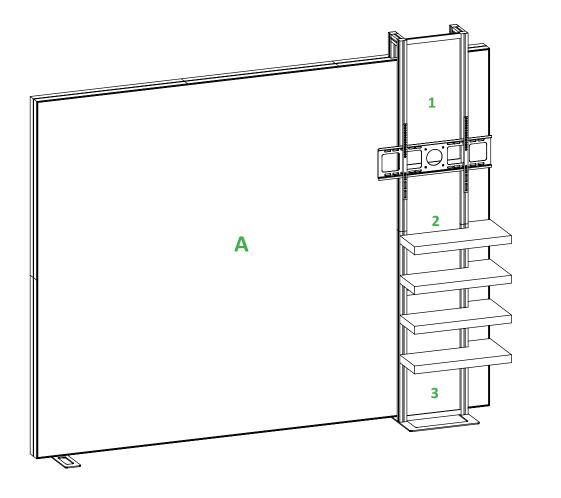

### **GRAPHIC SPECS**

| <b>GRAPHIC A</b> | QTY. 1                |
|------------------|-----------------------|
| MATERIAL:        | SEG FABRIC GRAPHIC*   |
| TREATMENT:       | SILICONE EDGE GRAPHIC |
| APPROX. SIZE:    | 116.843"w x 89.843"h  |

## INFILLS

| INFILLS 1-3   | QTY. 3               |
|---------------|----------------------|
| MATERIAL:     | ECO-GLASS            |
| TREATMENT:    | 100% FROSTED         |
| APPROX. SIZE: | 116.843"w x 89.843"h |